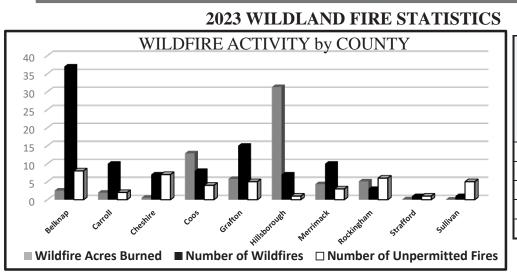

ide burning. Under State law (RSA 227-L:17) a fire permit is required for all outside burning unless the ground is completely covered with snow. Fire permits are also available online in most



towns and may be obtained by visiting <u>www.NHfirepermit.com</u>. The burning of household waste is prohibited by the Air Resources Division of the Department of Environmental Services. You are encouraged to contact the local fire department for more information. Safe open burning requires your diligence and responsibility. Thank you for helping us to protect New Hampshire's forest resources. For more information, please contact the Division of Forests & Lands at (603) 271-2214, or online at <u>www.nh.gov/nhdfl/</u>. For up-to-date information, follow us on X and Instagram: **@NHForestRangers** 



| Year                            | Number of<br>Wildfires | Wildfire<br>Acres Burned | Number of<br>Unpermitted<br>Fires* |  |  |  |  |
|---------------------------------|------------------------|--------------------------|------------------------------------|--|--|--|--|
| 2023                            | 99                     | 64.5                     | 42                                 |  |  |  |  |
| 2022                            | 59                     | 203                      | 48                                 |  |  |  |  |
| 2021                            | 66                     | 86                       | 96                                 |  |  |  |  |
| 2020                            | 113                    | 89                       | 165