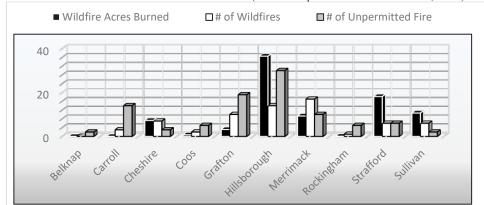

are also available online in most towns and may be obtained by visiting <a href="https://www.NHfirepermit.com">www.NHfirepermit.com</a>. The burning of household waste is prohibited by the Air Resources Division of



the Department of Environmental Services (DES). You are encouraged to contact the local fire department for more information. Safe open burning requires your diligence and responsibility. Thank you for helping us to protect New Hampshire's forest resources. For more information, please contact the Division of Forests & Lands at (603) 271-2214, or online at <a href="https://www.nh.gov/nhdfl/">www.nh.gov/nhdfl/</a>. For up to date information, follow us on Twitter and Instagram: @NHForestRangers

#### 2021 WILDLAND FIRE STATISTICS

(All fires reported as of December 01, 2021)



| Year         | Number of<br>Wildfires | Wildfire<br>Acres Burned | Number of<br>Unpermitted<br>Fires* |
|--------------|------------------------|--------------------------|------------------------------------|
| 2021         | 66                     | 86                       | 96                                 |
| 2020         | 113                    | 89                       | 165                                |
| 2019         | 15                     | 23.5                     | 92                                 |
| 2018<br>2017 | 15<br>53<br>65         | 46                       | 91                                 |
| 2017         | 65                     | 134                      | 100                                |

| *Unpermitted fires which escape control are considere