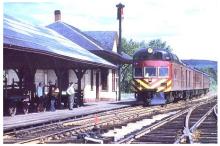

y Patty Stewart. In 1880s-1890s a B&M favorite was a trip to the Weirs by train then across Lake Winnipesaukee on the Mount Washington Steamboat (then owned by B&M) to Center Harbor to ride by team or horseback to Ashland for the return train ride to the Weirs. Postal rail cars were manned by armed postal workers. Many remember riding with Clint Knowlton on his horse and wagon to deliver the mail and newspapers to the center of town. Snow trains began in 1930s with help of Appalachian Mt Club and weatherman E B Rideout of Radio Station WEEI picking the best destinations to ski, skate or snowshoe. Tickets & equipment rentals were available at North Station in Boston. Some just came for the scenery!



Station before restoration



Station today maintained by the Ashland Historical Society



The telegraph was the initial internal messaging system of the railroad and later a private telephone system, both independent of Western Union which was unreliable, especially during times of heavy snow or extreme flooding. However, bears climbing the poles after honeybee hives sometimes disrupted the railroad's service.



1882 train wreck on Long Pond (now Winona Lake) involved a cattle car loaded with horses. In 1902 a gravel train and freight train collided on the wooden bridge crossing the Pemi by Union Bridge. A derailment in 1915 just north of the station resulted in a shipment of shoes being picked up by townspeople but it only contained the left ones!



The "Ashland" was built 1877 in Manchester to primarily haul freight. It was renamed the #750 by B&M. Cabooses provided housi