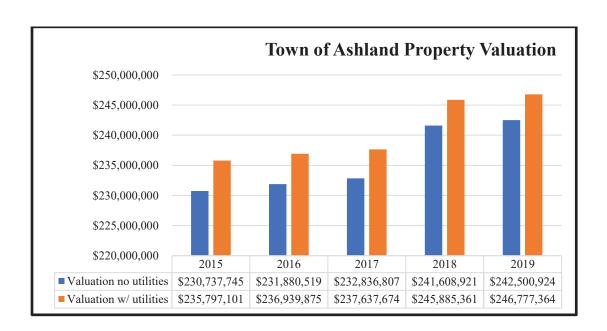

en multiplied by \$1,000 to determine the tax rate.

$$($2,541,239 / $246,777,364) \times $1,000 = $10.30$$

Therefore in 2019, the town's portion of the total property tax rate was \$9.78.

| TAX RATE BREAK  | DOWN - ASHLA | ND            |          |
|-----------------|--------------|---------------|----------|
| Jurisdiction    | Tax Effort   | Valuation     | Tax Rate |
| Town            | \$2,541,239  | \$246,777,364 | \$10.30  |
| County          | \$451,210    | \$246,777,364 | \$1.83   |
| Local Education | \$3,385,789  | \$246,777,364 | \$13.72  |
| State Education | \$510,209    | \$242,500,924 | \$2.10   |
| Total           | \$6,888,447  |               | \$27.95  |

Note: state does not include the valuation of utility poles to determine the state education tax rate.













MS-61

### **Tax Collector's Report**

For the period beginning

01/01/2019

and ending

12/31/2019

This form is due March 1st (Calendar Year) or September 1st (Fiscal Year)

#### Instructions

#### **Cover Page**

- Specify the period begin and period end dates above
- Select the entity name from the pull down menu (County will automatically populate)
- Enter the year of the report
- Enter the preparer's information

#### For Assistance Please Contact:

#### NH DRA Municipal and Property Division

Phone: (603) 230-5090 Fax: (603) 230-5947 http://www.revenue.nh.gov/mun-prop/

| ENTITY'S INFORMATI  | ION RAW TANKA AND A |          |         |                   |
|---------------------|---------------------|----------|---------|-------------------|
| Municipality: ASHLA | IND