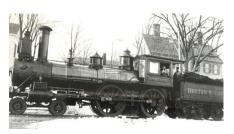

. Some just came for the scenery!



Station before restoration



Station today maintained by the Ashland Historical Society



The telegraph was the initial internal messaging system of the railroad and later a private telephone system, both independent of Western Union which was unreliable, especially during times of heavy snow or extreme flooding. However, bears climbing the poles after honeybee hives sometimes disrupted the railroad's service.



1882 train wreck on Long Pond (now Winona Lake) involved a cattle car loaded with horses. In 1902 a gravel train and freight train collided on the wooden bridge crossing the Pemi by Union Bridge. A derailment in 1915 just north of the station resulted in a shipment of shoes being picked up by townspeople but it only contained the left ones!



The "Ashland" was built 1877 in Manchester to primarily haul freight. It was renamed the #750 by B&M. Cabooses provided housing for workers when needed. Some rail cars made by the Laconia Car Company carried milk cans with ice packed around to stay fresh. Ice was also used to cool passenger cars. The rail spur for the Paper Mill was nicknamed the "Ashland Hole" by some trainmen.

#### **Pemi-Baker Solid Waste District**

In 2019, Pemi-Baker Solid Waste District continued its cooperative efforts to promote waste reduction, increase recycling, and to provide residents with a means of properly disposing of their household hazardous waste (HHW).

The District held two (2) one-day HHW collections, one in Littleton on Sunday, August 4<sup>th</sup> and the other in Plymouth on Saturday, Septemb