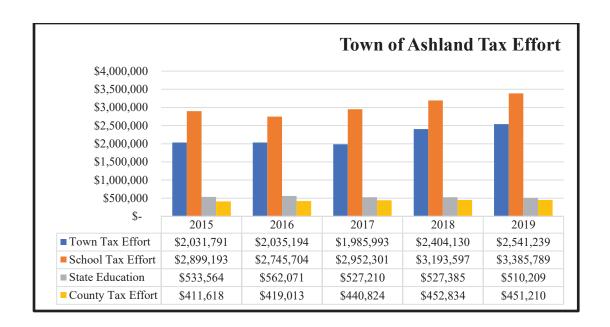

n then multiplied by \$1,000 to determine the tax rate.

$$($2,541,239 / $246,777,364) \times $1,000 = $10.30$$

Therefore in 2019, the town's portion of the total property tax rate was \$9.78.

| TAX RATE BREAK  | DOWN - ASHLA | ND            |          |
|-----------------|--------------|---------------|----------|
| Jurisdiction    | Tax Effort   | Valuation     | Tax Rate |
| Town            | \$2,541,239  | \$246,777,364 | \$10.30  |
| County          | \$451,210    | \$246,777,364 | \$1.83   |
| Local Education | \$3,385,789  | \$246,777,364 | \$13.72  |
| State Education | \$510,209    | \$242,500,924 | \$2.10   |
| Total           | \$6,888,447  |               | \$27.95  |

Note: state does not include the valuation of utility poles to determine the state education tax rate.













MS-61

### **Tax Collector's Report**

For the period beginning

01/01/2019

and ending

12/31/2019

This form is due March 1st (Calendar Year) or September 1st (Fiscal Year)

#### Instructions

#### **Cover Page**

- Specify the period begin and period end dates above
- Select the entity name from the pull down menu (County will automatically populate)
- Enter the year of the report
- Enter the preparer's information

#### For Assistance Please Contact:

#### NH DRA Municipal and Property Division

Phone: (603) 230-5090 Fax: (603) 230-5947 http://www.revenue.nh.gov/mun-prop/

| ENTITY'S INFORMATI  | ION RAW TANKA AND A |          |         |                   |
|---------------------|---------------------|----------|---------|-------------------|
| Municipality: ASHLA | IND