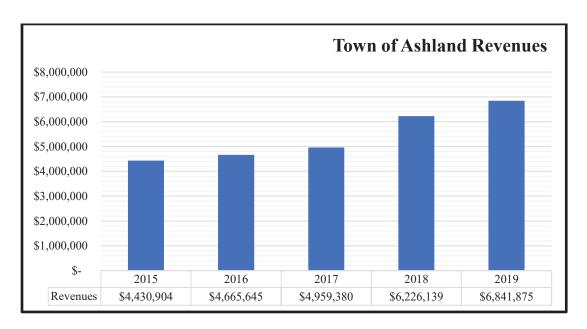

then multiplied by \$1,000 to determine the tax rate.

$$($2,541,239 / $246,777,364) \times $1,000 = $10.30$$

Therefore in 2019, the town's portion of the total property tax rate was \$9.78.

| TAX RATE BREAK  | DOWN - ASHLA | ND            |          |
|-----------------|--------------|---------------|----------|
| Jurisdiction    | Tax Effort   | Valuation     | Tax Rate |
| Town            | \$2,541,239  | \$246,777,364 | \$10.30  |
| County          | \$451,210    | \$246,777,364 | \$1.83   |
| Local Education | \$3,385,789  | \$246,777,364 | \$13.72  |
| State Education | \$510,209    | \$242,500,924 | \$2.10   |
| Total           | \$6,888,447  |               | \$27.95  |

Note: state does not include the valuation of utility poles to determine the state education tax rate.













MS-61

### **Tax Collector's Report**

For the period beginning

01/01/2019

and ending

12/31/2019

This form is due March 1st (Calendar Year) or September 1st (Fiscal Year)

#### Instructions

#### **Cover Page**

- Specify the period begin and period end dates above
- Select the entity name from the pull down menu (County will automatically populate)
- Enter the year of the report
- Enter the preparer's information

#### For Assistance Please Contact:

#### NH DRA Municipal and Property Division

Phone: (603) 230-5090 Fax: (603) 230-5947 http://www.revenue.nh.gov/mun-prop/

| ENTITY'S INFORMATI  | ION RAW TANKA AND A |          |         |                   |
|---------------------|---------------------|----------|---------|-------------------|
| Municipality: ASHLA | IND