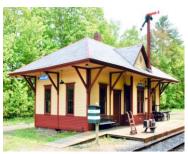

y Lawson Glidden Sr. to build barn on Highland St. now owned by Patty Stewart. In 1880s-1890s a B&M favorite was a trip to the Weirs by train then across Lake Winnipesaukee on the Mount Washington Steamboat (then owned by B&M) to Center Harbor to ride by team or horseback to Ashland for the return train ride to the Weirs. Postal rail cars were manned by armed postal workers. Many remember riding with Clint Knowlton on his horse and wagon to deliver the mail and newspapers to the center of town. Snow trains began in 1930s with help of Appalachian Mt Club and weatherman E B Rideout of Radio Station WEEI picking the best destinations to ski, skate or snowshoe. Tickets & equipment rentals were available at North Station in Boston. Some just came for the scenery!



Station before restoration



Station today maintained by the Ashland Historical Society



The telegraph was the initial internal messaging system of the railroad and later a private telephone system, both independent of Western Union which was unreliable, especially during times of heavy snow or extreme flooding. However, bears climbing the poles after honeybee hives sometimes disrupted the railroad's service.



1882 train wreck on Long Pond (now Winona Lake) involved a cattle car loaded with horses. In 1902 a gravel train and freight train collided on the wooden bridge crossing the Pemi by Union Bridge. A derailment in 1915 just north of the station resulted in a shipment of shoes being picked up by townspeople but it only contained the left ones!



The "Ashland" was built 1877 in Manchester to primarily haul fr