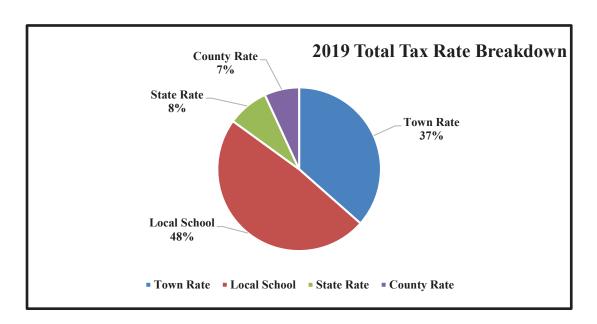

ion then multiplied by \$1,000 to determine the tax rate.

$$($2,541,239 / $246,777,364) \times $1,000 = $10.30$$

Therefore in 2019, the town's portion of the total property tax rate was \$9.78.

| TAX RATE BREAK  | DOWN - ASHLA | ND            |          |
|-----------------|--------------|---------------|----------|
| Jurisdiction    | Tax Effort   | Valuation     | Tax Rate |
| Town            | \$2,541,239  | \$246,777,364 | \$10.30  |
| County          | \$451,210    | \$246,777,364 | \$1.83   |
| Local Education | \$3,385,789  | \$246,777,364 | \$13.72  |
| State Education | \$510,209    | \$242,500,924 | \$2.10   |
| Total           | \$6,888,447  |               | \$27.95  |

Note: state does not include the valuation of utility poles to determine the state education tax rate.













MS-61

### **Tax Collector's Report**

For the period beginning

01/01/2019

and ending

12/31/2019

This form is due March 1st (Calendar Year) or September 1st (Fiscal Year)

#### Instructions

#### **Cover Page**

- Specify the period begin and period end dates above
- Select the entity name from the pull down menu (County will automatically populate)
- Enter the year of the report
- Enter the preparer's information

#### For Assistance Please Contact:

#### NH DRA Municipal and Property Division

Phone: (603) 230-5090 Fax: (603) 230-5947 http://www.revenue.nh.gov/mun-prop/

| ENTITY'S INFORMATI  | ION RAW TANKA AND A |          |         |                   |
|---------------------|---------------------|----------|---------|-------------------|
| Municipality: ASHLA | IND