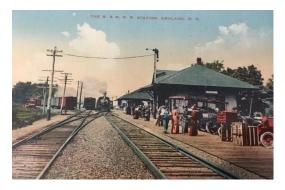

e exact history is unknown believed to have been a "flag stop" used by passengers after the Winona Station was removed. May have originally been a "watchman" or "gatekeeper" shanty, especially since B&M often repurposed structures. To date, we have refurbished the roof, windows and outside & it is now being painted to match the Station.

Our next project is extending the

trackside platform another 100' to accommodate more rail passenger cars. At its peak the platform was over 400' long and it was not uncommon for more than 10 rail cars to arrive with over 300 passengers and 250 pieces of luggage requiring 78 horses to transport to destinations around the Asquam (now Squam) Lakes. Final town approvals are contingent on signed lease with the State. Hopefully we can start fundraising soon.





Station agents:
Thomas P. Woodman, paid \$1.25 per day
Israel D. Woodman
William F. Harris (1872 - 1895)
Edgar M. Howe (Concord) (1895-1897)
George F. Plummer (Wentworth) (1897-1915)

m. Nellie Emmons & lived current Robin Cummings home - corner Depot & Church St Forrest Brown (Littleton) (1915-1941) Ned Patterson (1941-1947)



The last agent, Stanley Hall, son of Harry Hall, Yard Master for Central Vermont RR in White River Jct., started for B&M in 1938 after receiving his required certification. He held various part time positions around the state initially. His first permanent job was in Whitefield an important hub in the transport of heavy equipment during World War II. He often shared memories of the World Monetary Conference of 1944 at the Mount Washington Hotel. He became the A