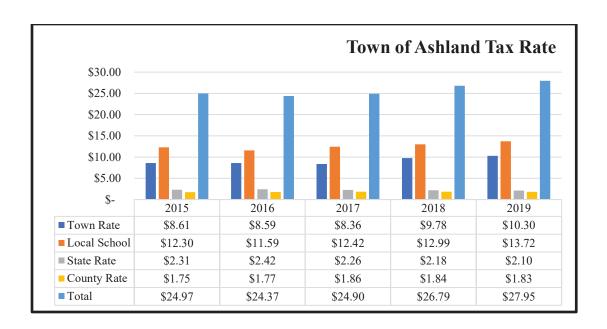

ation then multiplied by \$1,000 to determine the tax rate.

$$($2,541,239 / $246,777,364) \times $1,000 = $10.30$$

Therefore in 2019, the town's portion of the total property tax rate was \$9.78.

| TAX RATE BREAK  | DOWN - ASHLA | ND            |          |
|-----------------|--------------|---------------|----------|
| Jurisdiction    | Tax Effort   | Valuation     | Tax Rate |
| Town            | \$2,541,239  | \$246,777,364 | \$10.30  |
| County          | \$451,210    | \$246,777,364 | \$1.83   |
| Local Education | \$3,385,789  | \$246,777,364 | \$13.72  |
| State Education | \$510,209    | \$242,500,924 | \$2.10   |
| Total           | \$6,888,447  |               | \$27.95  |

Note: state does not include the valuation of utility poles to determine the state education tax rate.













MS-61

### **Tax Collector's Report**

For the period beginning

01/01/2019

and ending

12/31/2019

This form is due March 1st (Calendar Year) or September 1st (Fiscal Year)

#### Instructions

#### **Cover Page**

- Specify the period begin and period end dates above
- Select the entity name from the pull down menu (County will automatically populate)
- Enter the year of the report
- Enter the preparer's information

#### For Assistance Please Contact:

#### NH DRA Municipal and Property Division

Phone: (603) 230-5090 Fax: (603) 230-5947 http://www.revenue.nh.gov/mun-prop/

| ENTITY'S INFORMATI  | ION RAW TANKA AND A |          |         |                   |
|---------------------|---------------------|----------|---------|-------------------|
| Municipality: ASHLA | IND