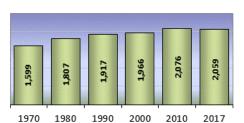

Villages and Place Names: unknown

Population, Year of the First Census Taken: 885 residents in 1870

Population Trends: Population change for Ashland totaled 586 over 57 years, from 1,473 in 1960 to 2,059 in 2017. The largest decennial percent change was a 13 percent

increase between 1970 and 1980, the only decade that population increased over ten percent. The 2017 Census estimate for Ashland was 2,059 residents, which ranked

139th among New Hampshire's incorporated cities and towns.

Population Density and Land Area, 2017 (US Census Bureau): 181.9 persons per square mile of land area. Ashland contains 11.3 square miles of land area and 0.5 square miles of inland water area.

Economic & Labor Market Information Bureau, NH Employment Security, July 2019. Community Response Received 6/08/2018