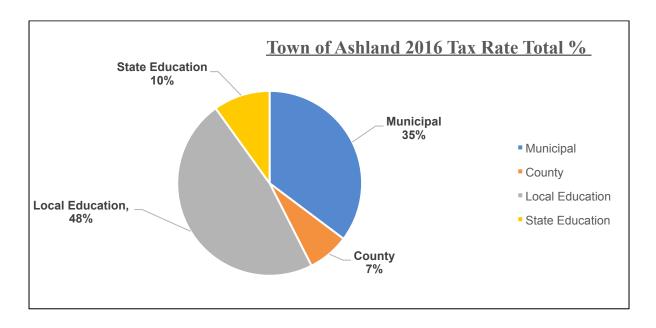

roperty tax rate was \$8.59. Below is a breakdown of the towns total tax rate:

| Jurisdiction    | Tax Effort  | Valuation     | Tax Rate |
|-----------------|-------------|---------------|----------|
| Town            | \$2,035,194 | \$236,939,875 | \$8.59   |
| County          | \$419,013   | \$236,939,875 | \$1.77   |
| Local Education | \$2,745,704 | \$236,939,875 | \$11.59  |
| State Education | \$562,071   | \$231,880,519 | \$2.42   |
| Total           | \$5,761,982 |               | \$24.37  |

Note: the state does not include the valuation of utility poles to determine the state education tax rate

Below are a few charts and graphs that illustrate the current tax rate and a five year historical analysis on the town's tax rate, tax effort, total property valuation and revenues.

















### 2016 MS-232-R

## DRA Revised/Reviewed Appropriations Ashland

In accordance with RSA 21-J:35, the department is notifying you of the following changes in the appropriations used in computing the tax rate.

#### Appropriations

| Account<br>Code     | Purpose of Appropriation                     | Warrant<br>Article # | Appropriations As<br>Voted | Change Amount | DRA Revised<br>Appropriations |
|---------------------|----------------------------------------------|----------------------|----------------------------|---------------|-------------------------------|
| General Gov         | emment                                       |                      |                            |               |                               |
| 0000-0000           | Collective Bargai