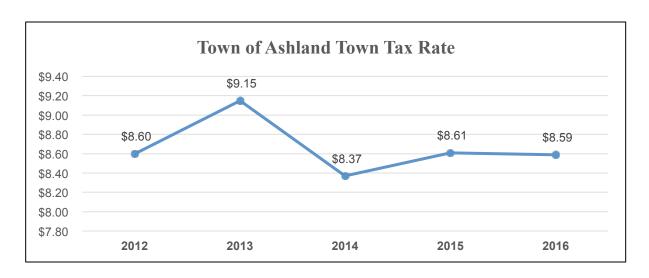

y tax rate was \$8.59. Below is a breakdown of the towns total tax rate:

| Jurisdiction    | Tax Effort  | Valuation     | Tax Rate |
|-----------------|-------------|---------------|----------|
| Town            | \$2,035,194 | \$236,939,875 | \$8.59   |
| County          | \$419,013   | \$236,939,875 | \$1.77   |
| Local Education | \$2,745,704 | \$236,939,875 | \$11.59  |
| State Education | \$562,071   | \$231,880,519 | \$2.42   |
| Total           | \$5,761,982 |               | \$24.37  |

Note: the state does not include the valuation of utility poles to determine the state education tax rate

Below are a few charts and graphs that illustrate the current tax rate and a five year historical analysis on the town's tax rate, tax effort, total property valuation and revenues.

















### 2016 MS-232-R

## DRA Revised/Reviewed Appropriations Ashland

In accordance with RSA 21-J:35, the department is notifying you of the following changes in the appropriations used in computing the tax rate.

#### Appropriations

| Account<br>Code     | Purpose of Appropriation                     | Warrant<br>Article # | Appropriations As<br>Voted | Change Amount | DRA Revised<br>Appropriations |
|---------------------|----------------------------------------------|----------------------|----------------------------|---------------|-------------------------------|
| General Gov         | emment                                       |                      |                            |               |                               |
| 0000-0000           | Collective Bargaining