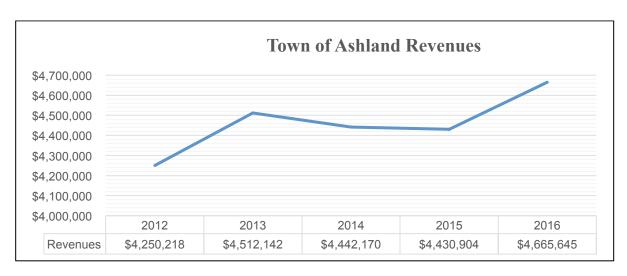

x rate was \$8.59. Below is a breakdown of the towns total tax rate:

| Jurisdiction    | Tax Effort  | Valuation     | Tax Rate |
|-----------------|-------------|---------------|----------|
| Town            | \$2,035,194 | \$236,939,875 | \$8.59   |
| County          | \$419,013   | \$236,939,875 | \$1.77   |
| Local Education | \$2,745,704 | \$236,939,875 | \$11.59  |
| State Education | \$562,071   | \$231,880,519 | \$2.42   |
| Total           | \$5,761,982 |               | \$24.37  |

Note: the state does not include the valuation of utility poles to determine the state education tax rate

Below are a few charts and graphs that illustrate the current tax rate and a five year historical analysis on the town's tax rate, tax effort, total property valuation and revenues.

















### 2016 MS-232-R

## DRA Revised/Reviewed Appropriations Ashland

In accordance with RSA 21-J:35, the department is notifying you of the following changes in the appropriations used in computing the tax rate.

#### Appropriations

| Account<br>Code     | Purpose of Appropriation                     | Warrant<br>Article # | Appropriations As<br>Voted | Change Amount | DRA Revised<br>Appropriations |
|---------------------|----------------------------------------------|----------------------|----------------------------|---------------|-------------------------------|
| General Gov         | emment                                       |                      |                            |               |                               |
| 0000-0000           | Collective Bargaining