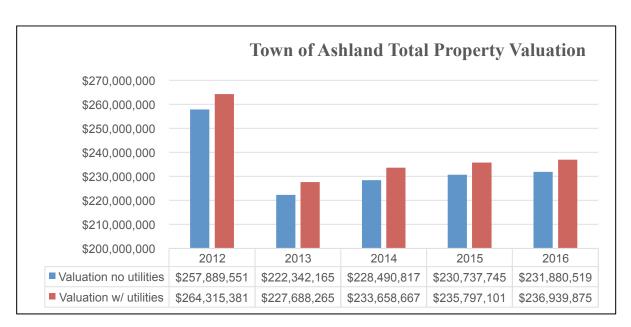

rty tax rate was \$8.59. Below is a breakdown of the towns total tax rate:

| Jurisdiction    | Tax Effort  | Valuation     | Tax Rate |
|-----------------|-------------|---------------|----------|
| Town            | \$2,035,194 | \$236,939,875 | \$8.59   |
| County          | \$419,013   | \$236,939,875 | \$1.77   |
| Local Education | \$2,745,704 | \$236,939,875 | \$11.59  |
| State Education | \$562,071   | \$231,880,519 | \$2.42   |
| Total           | \$5,761,982 |               | \$24.37  |

Note: the state does not include the valuation of utility poles to determine the state education tax rate

Below are a few charts and graphs that illustrate the current tax rate and a five year historical analysis on the town's tax rate, tax effort, total property valuation and revenues.

















### 2016 MS-232-R

## DRA Revised/Reviewed Appropriations Ashland

In accordance with RSA 21-J:35, the department is notifying you of the following changes in the appropriations used in computing the tax rate.

#### Appropriations

| Account<br>Code     | Purpose of Appropriation                     | Warrant<br>Article # | Appropriations As<br>Voted | Change Amount | DRA Revised<br>Appropriations |
|---------------------|----------------------------------------------|----------------------|----------------------------|---------------|-------------------------------|
| General Gov         | emment                                       |                      |                            |               |                               |
| 0000-0000           | Collective Bargaining