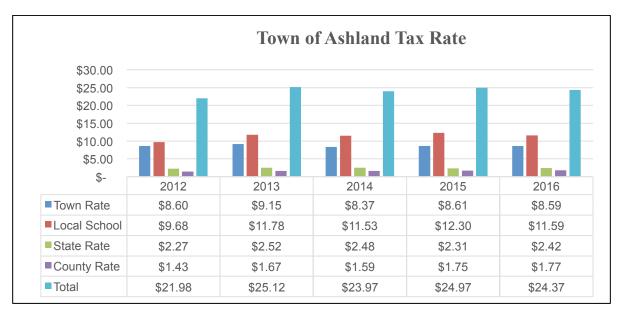

tax rate was \$8.59. Below is a breakdown of the towns total tax rate:

| Jurisdiction    | Tax Effort  | Valuation     | Tax Rate |
|-----------------|-------------|---------------|----------|
| Town            | \$2,035,194 | \$236,939,875 | \$8.59   |
| County          | \$419,013   | \$236,939,875 | \$1.77   |
| Local Education | \$2,745,704 | \$236,939,875 | \$11.59  |
| State Education | \$562,071   | \$231,880,519 | \$2.42   |
| Total           | \$5,761,982 |               | \$24.37  |

Note: the state does not include the valuation of utility poles to determine the state education tax rate

Below are a few charts and graphs that illustrate the current tax rate and a five year historical analysis on the town's tax rate, tax effort, total property valuation and revenues.

















### 2016 MS-232-R

## DRA Revised/Reviewed Appropriations Ashland

In accordance with RSA 21-J:35, the department is notifying you of the following changes in the appropriations used in computing the tax rate.

#### Appropriations

| Account<br>Code     | Purpose of Appropriation                     | Warrant<br>Article # | Appropriations As<br>Voted | Change Amount | DRA Revised<br>Appropriations |
|---------------------|----------------------------------------------|----------------------|----------------------------|---------------|-------------------------------|
| General Gov         | emment                                       |                      |                            |               |                               |
| 0000-0000           | Collective Bargaining