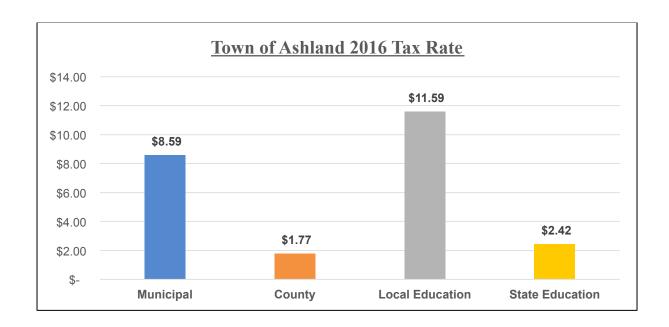

property tax rate was \$8.59. Below is a breakdown of the towns total tax rate:

| Jurisdiction    | Tax Effort  | Valuation     | Tax Rate |
|-----------------|-------------|---------------|----------|
| Town            | \$2,035,194 | \$236,939,875 | \$8.59   |
| County          | \$419,013   | \$236,939,875 | \$1.77   |
| Local Education | \$2,745,704 | \$236,939,875 | \$11.59  |
| State Education | \$562,071   | \$231,880,519 | \$2.42   |
| Total           | \$5,761,982 |               | \$24.37  |

Note: the state does not include the valuation of utility poles to determine the state education tax rate

Below are a few charts and graphs that illustrate the current tax rate and a five year historical analysis on the town's tax rate, tax effort, total property valuation and revenues.

















### 2016 MS-232-R

## DRA Revised/Reviewed Appropriations Ashland

In accordance with RSA 21-J:35, the department is notifying you of the following changes in the appropriations used in computing the tax rate.

#### Appropriations

| Account<br>Code     | Purpose of Appropriation                     | Warrant<br>Article # | Appropriations As<br>Voted | Change Amount | DRA Revised<br>Appropriations |
|---------------------|----------------------------------------------|----------------------|----------------------------|---------------|-------------------------------|
| General Gov         | emment                                       |                      |                            |               |                               |
| 0000-0000           | Collective Barg