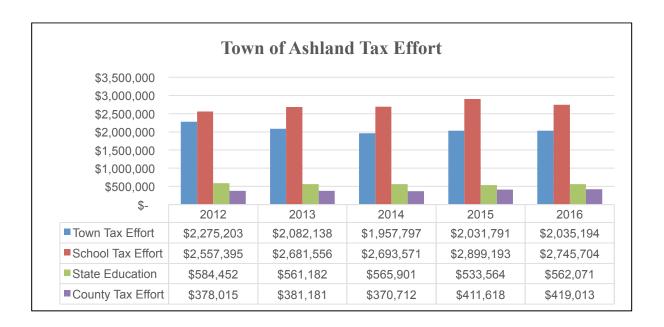

perty tax rate was \$8.59. Below is a breakdown of the towns total tax rate:

| Jurisdiction    | Tax Effort  | Valuation     | Tax Rate |
|-----------------|-------------|---------------|----------|
| Town            | \$2,035,194 | \$236,939,875 | \$8.59   |
| County          | \$419,013   | \$236,939,875 | \$1.77   |
| Local Education | \$2,745,704 | \$236,939,875 | \$11.59  |
| State Education | \$562,071   | \$231,880,519 | \$2.42   |
| Total           | \$5,761,982 |               | \$24.37  |

Note: the state does not include the valuation of utility poles to determine the state education tax rate

Below are a few charts and graphs that illustrate the current tax rate and a five year historical analysis on the town's tax rate, tax effort, total property valuation and revenues.

















### 2016 MS-232-R

## DRA Revised/Reviewed Appropriations Ashland

In accordance with RSA 21-J:35, the department is notifying you of the following changes in the appropriations used in computing the tax rate.

#### Appropriations

| Account<br>Code     | Purpose of Appropriation                     | Warrant<br>Article # | Appropriations As<br>Voted | Change Amount | DRA Revised<br>Appropriations |
|---------------------|----------------------------------------------|----------------------|----------------------------|---------------|-------------------------------|
| General Gov         | emment                                       |                      |                            |               |                               |
| 0000-0000           | Collective Bargaini