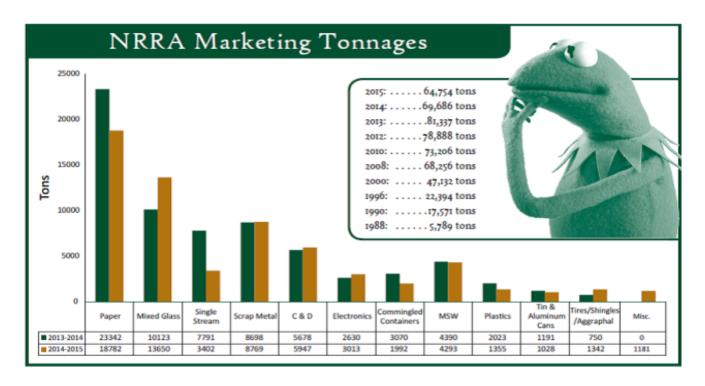

workshops and Fall Facility Tours;
- School Recycling Club a program to assist schools to promote or advance their recycling efforts;
- NH DES Continuing Ed Credits;
- NH the Beautiful Signs, Grants, Bins and Recyclemobiles.

NRRA membership has grown to include more than 400 municipalities, businesses and individuals in New Hampshire, Vermont, Massachusetts, Connecticut and Maine. NRRA, as a non-profit organization, is unique in that we do not charge a "brokerage fee" or work to maximize profit gains, but rather has a minimal "Co-op" Fee" which is re-invested to further your recycling programs and solid waste reduction efforts in schools and municipalities.

Through your continued support and dedication, NRRA has assisted our members to recycle over 63,573 tons in fiscal year 2014-2015!



Please contact NRRA at 800-223-0150 / 603-736-4401 or visit our website at www.nrra.net





Northeast Resource Recovery Association, 2101 Dover Road, Epsom, NH 03234 Telephone: (603) 736-4401 or 1-800-223-0150 Fax: (603) 736-4402 E-mail: info@nrra.net Web Site: www.nrra.net

## Town of Ashland, NH

## Congratulations for being such active recyclers!

Below please find information on the positive impact this recycling has had on your environment.

The recyclable materials listed below were sent to market to be remanufactured into new products through your non-profit recycling organization, the Northeast Resource Recovery Association.

| Recyclable<br>Material | Amount Recycled<br>In 2015 | Environmental Impact! Here is only one benefit of using this recycled material rather than natural